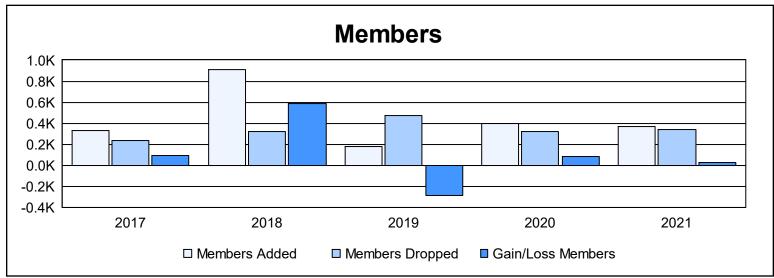

District 316 A

As of June 2021 Cumulative

| Year      | New<br>Clubs | Dropped<br>Clubs | Gain/<br>Loss<br>Clubs | New<br>Members | Charter<br>Members | Reinstate<br>Members | Transfer<br>Members | Total<br>Member<br>Added | Total<br>Members<br>Dropped | Gain/<br>Loss<br>Members |
|-----------|--------------|------------------|------------------------|----------------|--------------------|----------------------|---------------------|--------------------------|-----------------------------|--------------------------|
| 2016-2017 | 2            | 3                | -1                     | 217            | 57                 | 31                   | 22                  | 327                      | 235                         | 92                       |
| 2017-2018 | 11           | 1                | 10                     | 613            | 274                | 16                   | 3                   | 906                      | 317                         | 589                      |
| 2018-2019 | 0            | 8                | -8                     | 140            | 26                 | 13                   | 2                   | 181                      | 470                         | -289                     |
| 2019-2020 | 3            | 2                | 1                      | 224            | 80                 | 94                   | 2                   | 400                      | 316                         | 84                       |
| 2020-2021 | 6            | 0                | 6                      | 190            | 137                | 43                   | 2                   | 372                      | 342                         | 30                       |
| Average   | 4            | 3                | 2                      | 277            | 115                | 39                   | 6                   | 437                      | 336                         | 101                      |