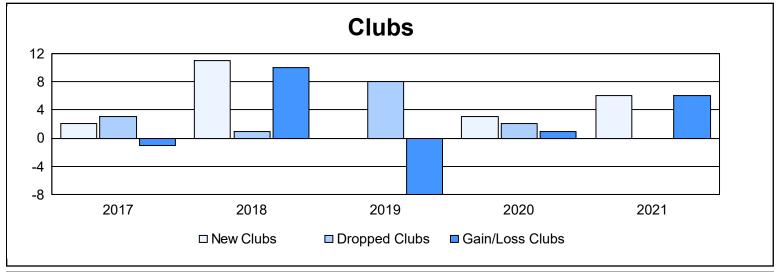

District 316 A

As of June 2021 Cumulative

| Year      | New<br>Clubs | Dropped<br>Clubs | Gain/<br>Loss<br>Clubs | New<br>Members | Charter<br>Members | Reinstate<br>Members | Transfer<br>Members | Total<br>Member<br>Added | Total<br>Members<br>Dropped | Gain/<br>Loss<br>Members |
|-----------|--------------|------------------|------------------------|----------------|--------------------|----------------------|---------------------|--------------------------|-----------------------------|--------------------------|
| 2016-2017 | 2            | 3                | -1                     | 217            | 57                 | 31                   | 22                  | 327                      | 235                         | 92                       |
| 2017-2018 | 11           | 1                | 10                     | 613            | 274                | 16                   | 3                   | 906                      | 317                         | 589                      |
| 2018-2019 | 0            | 8                | -8                     | 140            | 26                 | 13                   | 2                   | 181                      | 470                         | -289                     |
| 2019-2020 | 3            | 2                | 1                      | 224            | 80                 | 94                   | 2                   | 400                      | 316                         | 84                       |
| 2020-2021 | 6            | 0                | 6                      | 190            | 137                | 43                   | 2                   | 372                      | 342                         | 30                       |
| Average   | 4            | 3                | 2                      | 277            | 115                | 39                   | 6                   | 437                      | 336                         | 101                      |